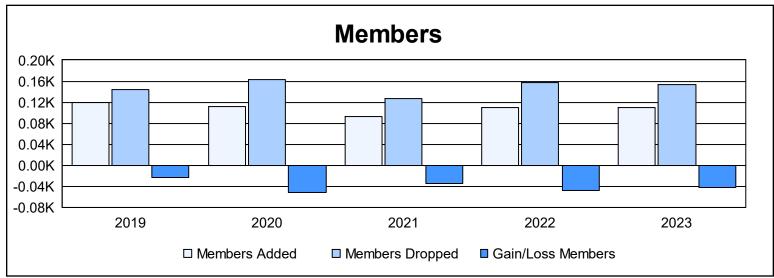

District 105SC As of June 2023 Cumulative

| Year      | New<br>Clubs | Dropped<br>Clubs | Gain/<br>Loss<br>Clubs | New<br>Members | Charter<br>Members | Reinstate<br>Members | Transfer<br>Members | Total<br>Member<br>Added | Total<br>Members<br>Dropped | Gain/<br>Loss<br>Members |
|-----------|--------------|------------------|------------------------|----------------|--------------------|----------------------|---------------------|--------------------------|-----------------------------|--------------------------|
| 2018-2019 | 0            | 0                | 0                      | 111            | 0                  | 0                    | 8                   | 119                      | 143                         | -24                      |
| 2019-2020 | 1            | 3                | -2                     | 66             | 24                 | 3                    | 18                  | 111                      | 162                         | -51                      |
| 2020-2021 | 0            | 4                | -4                     | 81             | 2                  | 2                    | 7                   | 92                       | 126                         | -34                      |
| 2021-2022 | 0            | 1                | -1                     | 103            | 0                  | 1                    | 6                   | 110                      | 158                         | -48                      |
| 2022-2023 | 0            | 1                | -1                     | 100            | 2                  | 2                    | 6                   | 110                      | 153                         | -43                      |
| Average   | 0            | 2                | -2                     | 92             | 6                  | 2                    | 9                   | 108                      | 148                         | -40                      |